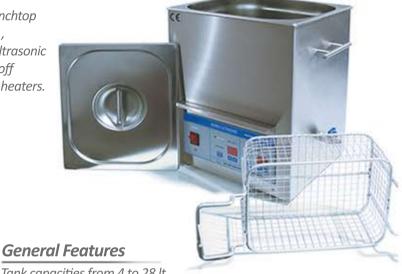

## **CLEANEX**

## BENCH TOP MODEL ULTRASONIC CLEANERS

The CleanEX range of ultrasonic cleaners are portable benchtop machines designed for cleaning small items such as laboratory, jewellery and dental / medical equipment. As with all Everest Ultrasonic machines, the CleanEX range is fitted with the automatic shut off device for low water levels which prevents any burn out of the heaters.

- Tank capacities from 4 to 28 lt.
- Frequency: 28 Khz
- Housings and construction made of stainless steel (EN 1.4301/AISI 304)
- Automatic shut off the heating element at insufficient water level
- Adjustment of cleaning time and liquid temperature
- In xx02 and xx12 models have ultrasonic power adjustment: 50%, 75%, and 99%
- High-efficiency piezoelectric ultrasonic transducers with special ceramics
- Drainage valve (except for cleanEX-4XX series)
- 24 months warranty