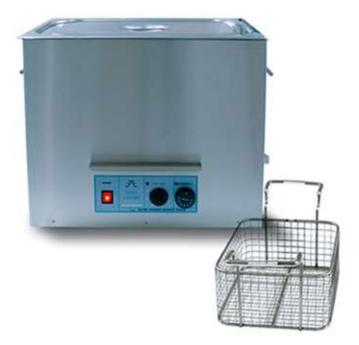

## **CLEANEX**

## BENCH TOP MODEL ULTRASONIC CLEANERS

The CleanEX range of ultrasonic cleaners are portable benchtop machines designed for cleaning small items such as laboratory, jewellery and dental / medical equipment. As with all Everest Ultrasonic machines, the CleanEX range is fitted with the automatic shut off device for low water levels which prevents any burn out of the heaters.

- Tank capacities from 4 to 28 lt.
- Frequency: 28 Khz
- Housings and construction made of stainless steel (EN 1.4301/AISI 304)
- Automatic shut off the heating element at insufficient water level
- Adjustment of cleaning time and liquid temperature
- In xx02 and xx12 models have ultrasonic power adjustment: 50%, 75%, and 99%
- High-efficiency piezoelectric ultrasonic transducers with special ceramics
- Drainage valve (except for cleanEX-4XX series)
- 24 months warranty